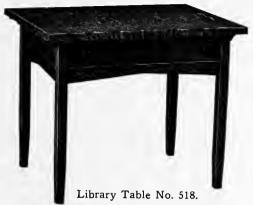

Quartered Oak, Golden Wax and Weathered. 30x48 in. Top. Weight 150 lbs. Price, Quartered Top, \$25.00; Leather Top, \$41.00.

Quartered Oak, Golden Wax and Weathered. 28x45 in. Top. Weight 145 lbs. Price, Quartered Top, \$23.00; Leather Top, \$38.00